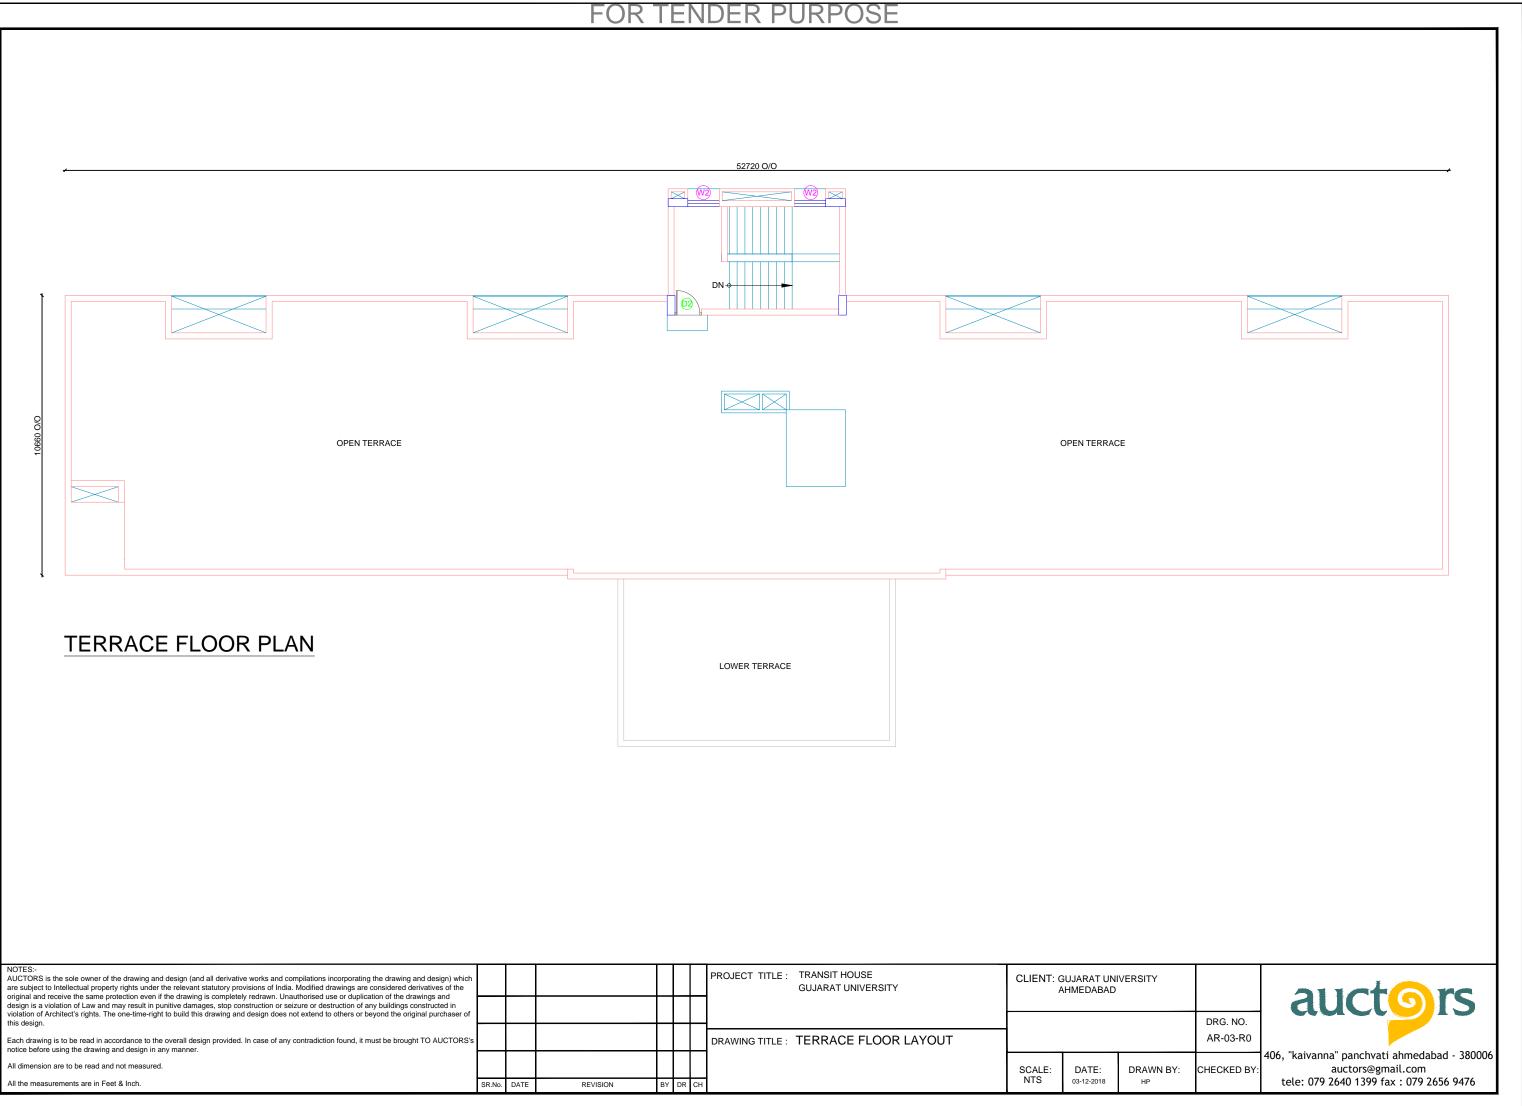

|            |      |          |    |    |    | 1st, 2nd & 3rd FLOOR                 | SCALE: | DATE:      | DRAWN |
| All the measurements are in Feet & Inch.                                                                                                                                                               | SR.No.     | DATE | REVISION | BY | DR | СН |                                      | NTS    | 03-12-2018 | HP    |
|                                                                                                                                                                                                        |            |      |          |    |    |    |                                      |        |            |       |



| All the measurements | are in | Foot & | Inch |
|----------------------|--------|--------|------|