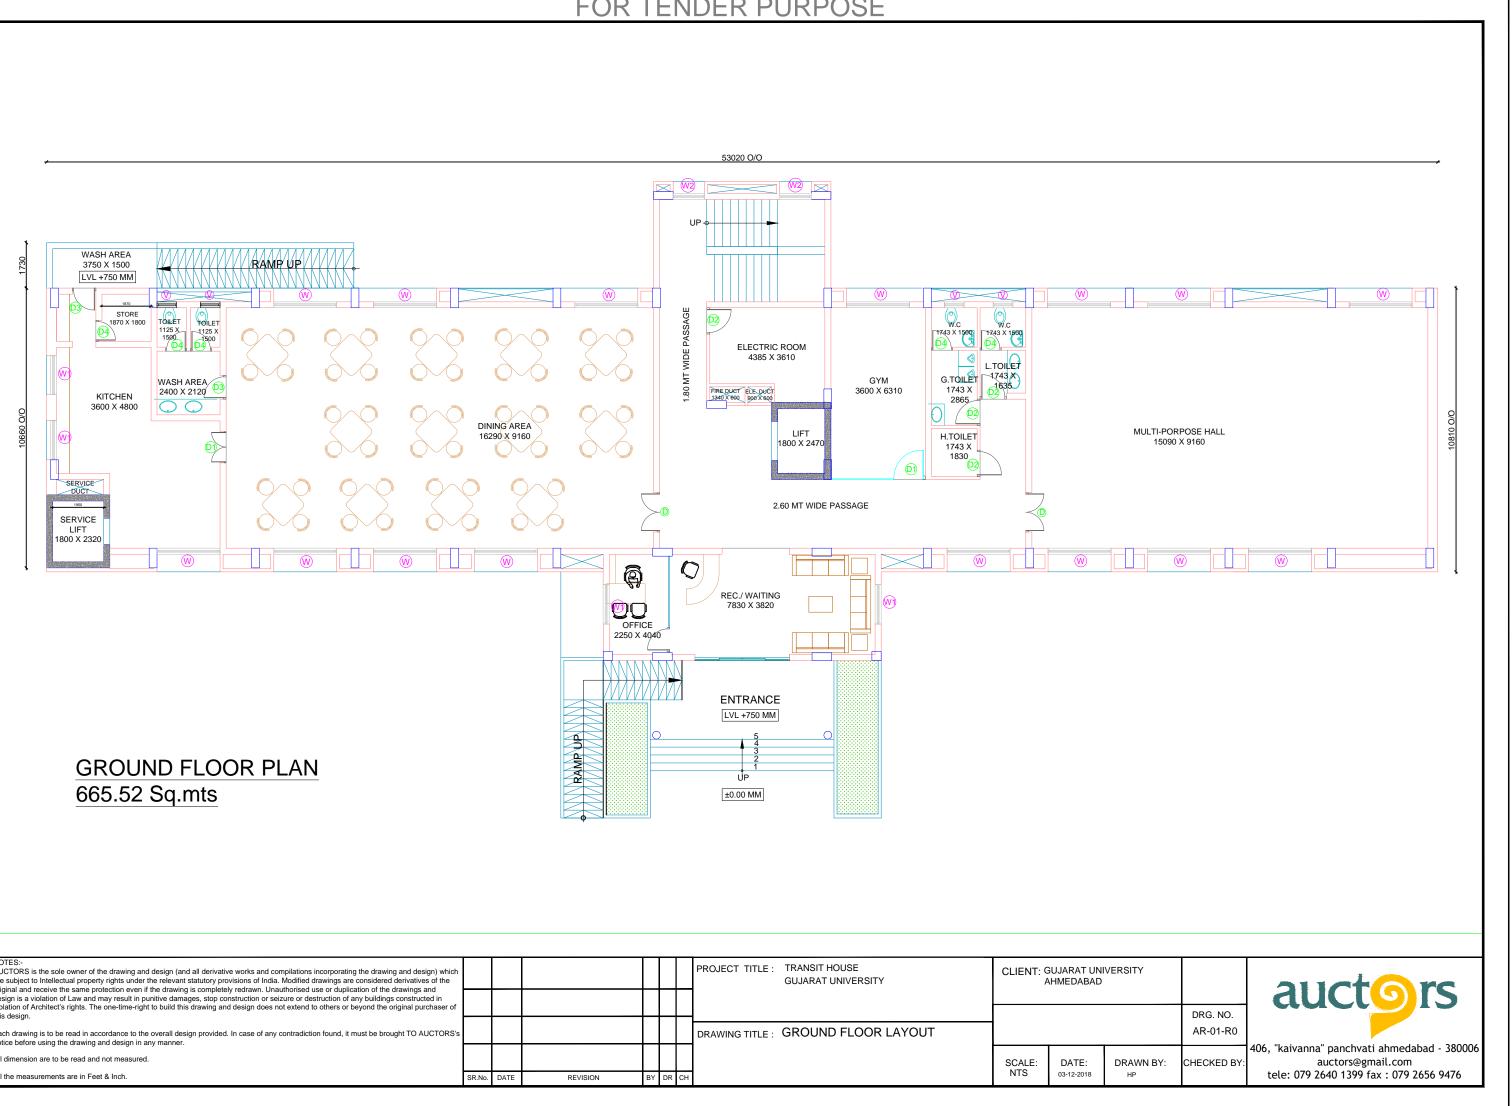

| NOTES:-<br>AUCTORS is the sole owner of the drawing and design (and all derivative works and compilations incorporating the drawing and design) which<br>are subject to Intellectual property rights under the relevant statutory provisions of India. Modified drawings are considered derivatives of the<br>original and receive the same protection even if the drawing is completely redrawn. Unauthorised use or duplication of the drawings and |        |      |          |      |       | PROJECT TITLE : TRANSIT HOUSE<br>GUJARAT UNIVERSITY |        | GUJARAT UNI<br>AHMEDABAD |      |
|-------------------------------------------------------------------------------------------------------------------------------------------------------------------------------------------------------------------------------------------------------------------------------------------------------------------------------------------------------------------------------------------------------------------------------------------------------|--------|------|----------|------|-------|-----------------------------------------------------|--------|--------------------------|------|
| design is a violation of Law and may result in punitive damages, stop construction or seizure or destruction of any buildings constructed in<br>violation of Architect's rights. The one-time-right to build this drawing and design does not extend to others or beyond the original purchaser of<br>this design.                                                                                                                                    |        |      |          |      |       |                                                     |        |                          |      |
| Each drawing is to be read in accordance to the overall design provided. In case of any contradiction found, it must be brought TO AUCTORS's notice before using the drawing and design in any manner.                                                                                                                                                                                                                                                |        |      |          |      |       | DRAWING TITLE : GROUND FLOOR LAYOUT                 |        | -                        |      |
| All dimension are to be read and not measured.                                                                                                                                                                                                                                                                                                                                                                                                        |        |      |          |      |       |                                                     | SCALE: | DATE:                    | DRAW |
| All the measurements are in Feet & Inch.                                                                                                                                                                                                                                                                                                                                                                                                              | SR.No. | DATE | REVISION | BY D | OR CH | 4                                                   | NTS    | 03-12-2018               | HP   |